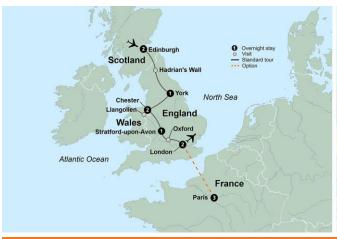

Day 2: Tuesday, August 16, 2022 Edinburgh, Scotland - Tour Begins Your tour opens in Edinburgh, the historic capital of Scotland, where rocky hills tower in the distance and the shadows of history can be seen around every corner. Discover Scotland's capital and see how medieval crossroads blend seamlessly with a vibrant modern energy. This evening, get a taste of contemporary Scottish fare as you join your fellow travelers for a welcome dinner highlighting the flavors of Scotland. (D)

Day 3: Wednesday, August 17, 2022 Edinburgh Today, it's your choice! Get acquainted with this regal city on a locally guided tour of the city via coach -OR- join a local expert and explore the city on foot. Both tours include visits to Edinburgh Castle, home to the Scottish Crown Jewels, and the Palace of Holyroodhouse,\* the Queen's official Edinburgh residence and the former home of Mary, Queen of Scots. Later this evening, take your seat at the spectacular, world-famous Royal Edinburgh Military Tattoo, one of Scotland's greatest events. (B)

**Day 4: Thursday, August 18, 2022 Edinburgh - Borders Region - York, England** Say farewell to the rolling hills of Scotland while travelling south through the Borders Region. Stop to visit the archeological site of Vindolanda, an Ancient Roman fortress built along Hadrian's Wall in the 2nd century to protect Roman Britain from the tribes of Scotland. Upon arrival in the medieval city of York, enjoy a brief orientation tour to get the lay of the land. Tonight, stay within the historic walled section of the city. (*B*)

**Day 5: Friday, August 19, 2022 York - Chester** Enjoy a leisurely morning to explore York at your own pace. Meander the labyrinth of quaint, narrow streets the locals call *Snickelways* or maybe visit the city's famous Minster. End the day in Chester, your home for the next two nights, where ancient walls enclose charming Tudor and Victorian houses. (B. D)

Day 6: Saturday, August 20, 2022 Chester - Llangollen, Wales - Chester, England Embark on a panoramic city tour and then walk through Chester's Rows. Here you'll peer into the city's hidden secrets, hopping in and out of the iconic 2-tiered shopping galleries with a local guide. Cross over into Wales and discover Llangollen, one of the country's most picturesque villages. See the area from a different perspective when you sail along the top of the Pontcysyllte Aqueduct. Admire the view from the tall, bridge-like waterway, towering more than 120 feet above the landscape below. (B)

**Day 7: Sunday, August 21, 2022 Chester - Stratford-upon- Avon** Step back in time on a journey through the English countryside to Stratford-upon-Avon. This afternoon visit the Bard's birthplace – the childhood home of William Shakespeare. After touring the home, enjoy time at leisure to explore on your own. Tonight, join your fellow travelers for a private dinner at Hall's Croft, a 400-year-old Shakespeare

family home, while actors in traditional costume perform some of Shakespeare's most renowned scenes. (*B*, *D*)

**Day 8: Monday, August 22, 2022 Stratford-upon-Avon - Oxford - London** Bid *adieu* to Stratford and travel to the charming university city of Oxford. Upon arrival, **it's your choice!** Glide gently past Oxford's spires on a traditional punting boat experience **-OR-** join an expert local guide for a walking tour, including one of the Colleges used as a filming location for *Harry Potter*. Continue on to London, England's storied capital city. (*B*)

Day 9: Tuesday, August 23, 2022 London Take in the sites of London on a panoramic tour of the city's quintessential sights, making your way past famous icons including the Tower of London, Big Ben, the Houses of Parliament, Westminster Abbey, and the Royal Buckingham Palace. Today is yours to explore this cosmopolitan and dynamic city at your leisure. Perhaps you will take an optional excursion to infamous Tower of London. This evening, toast the end of a wonderful journey during a farewell dinner at a local restaurant. (*B*, *D*)