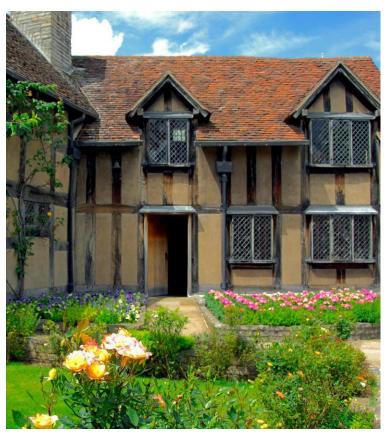

**Day 7: Sunday, August 21, 2022 Chester - Stratford-upon- Avon** Step back in time on a journey through the English countryside to Stratford-upon-Avon. This afternoon visit the Bard's birthplace – the childhood home of William Shakespeare. After touring the home, enjoy time at leisure to explore on your own. Tonight, join your fellow travelers for a private dinner at Hall's Croft, a 400-year-old Shakespeare

family home, while actors in traditional costume perform some of Shakespeare's most renowned scenes. (*B*, *D*)

**Day 8: Monday, August 22, 2022 Stratford-upon-Avon - Oxford - London** Bid *adieu* to Stratford and travel to the charming university city of Oxford. Upon arrival, **it's your choice!** Glide gently past Oxford's spires on a traditional punting boat experience **-OR-** join an expert local guide for a walking tour, including one of the Colleges used as a filming location for *Harry Potter*. Continue on to London, England's storied capital city. (*B*)