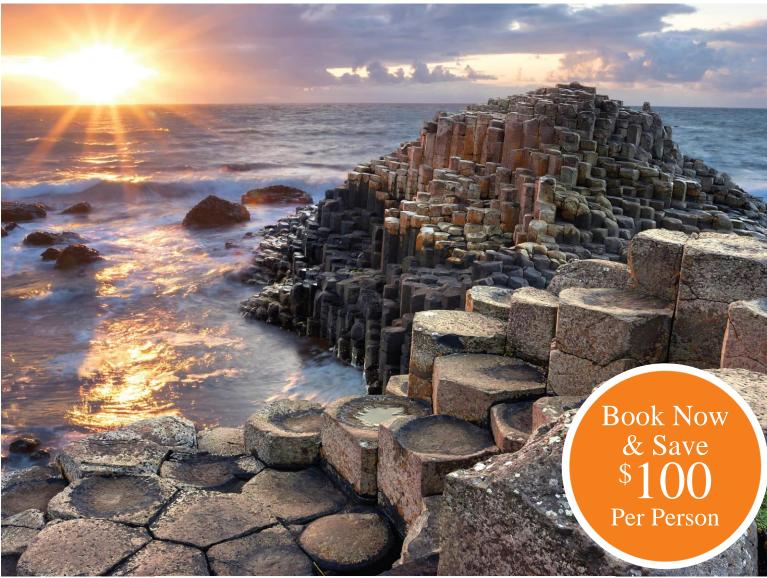

#### Experience It! Northern Ireland

As part of the United Kingdom, Northern Ireland offers a different experience than its namesake. From the stunning lakes of Fermanagh to an overnight stay in a regal manor, Northern Ireland will feel otherworldly. Take in the lively city of Derry, venturing within the towering stone walls that encircle centuries of history. Experience Belfast, Northern Ireland's capital. The city is filled to the brim with local history – known to be the site where the infamous *Titanic* was built – and bustling with modern energy. Marvel at a land of rolling hills and verdant green valleys at the Glens of Antrim, where the horizon stretches for nine valleys. Stand in awe at Giant's Causeway, where 40,000 interlocking rocks form hexagonal footstones fit for a giant. The hardened-lava structures reach a height of 39 feet in some places, providing an ethereal quality to the out-of-place landscape.

Tonight, you may join an optional tour to discover the culture of Derry through storytelling, music and song, with dinner at a restaurant serving pub style food. (B)

Day 11: Tuesday, May 6, 2025 Derry - Giant's Causeway - Glens of Antrim - Belfast See the most famous natural site in Northern Ireland as you visit the magnificent Giant's Causeway. Formed by volcanic activity millions of years ago, the causeway resembles a cobble road leading into the sea. Then lose yourself in the natural beauty of Northern Ireland as you explore the scenic back roads of the Glens of Antrim to Belfast. Top your day off with a visit to a whiskey distillery and learn the process of making this national tipple. Here you can taste whiskey and enjoy dinner. (B, D)