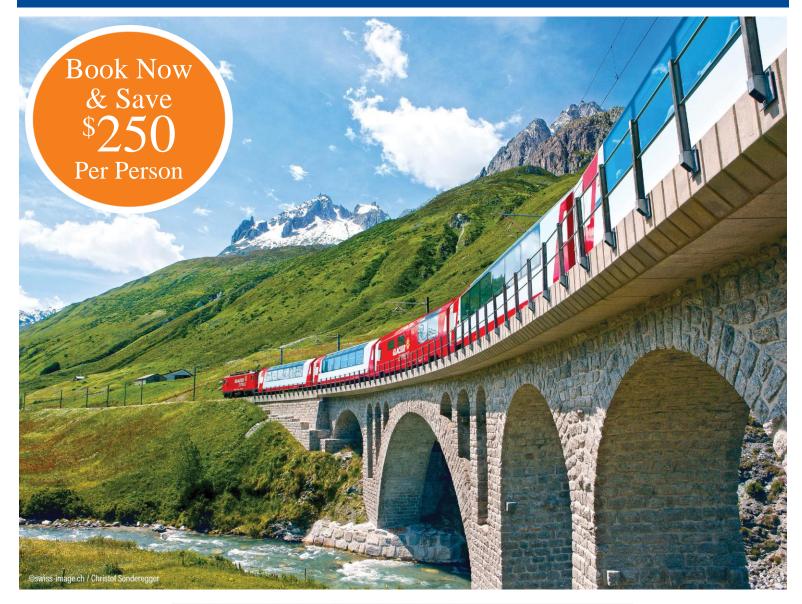

#### Day 3: Saturday, September 14, 2024 Zurich - Andermatt -

**Zermatt** Say "good morning" to Zurich with a walking tour of the city. A local guide will teach you the city's history and make a few *sweet* stops along the way. Learn the history behind the chocolate shops and taste some delicacies for yourself. Treat your taste buds to even more flavors of Zurich with free time for lunch on your own. After that, it's all aboard! You're off to Andermatt to experience the world-renowned Glacier Express train. Natural backdrops of the Swiss Alps, thick forests, gurgling streams, and deep valleys bring this mountain dream to life. Complete your day in the unique, car-less village of Zermatt. (*B*, *D*)

# **Book Now & Save \$250 Per Person:**

Double <del>\$6,349</del> Single <del>\$7,349</del> Triple <del>\$6,249</del> **Double** \$6,099\* **Single** \$7,099 **Triple** \$5,999 Book Now & Save \$250 Per Person