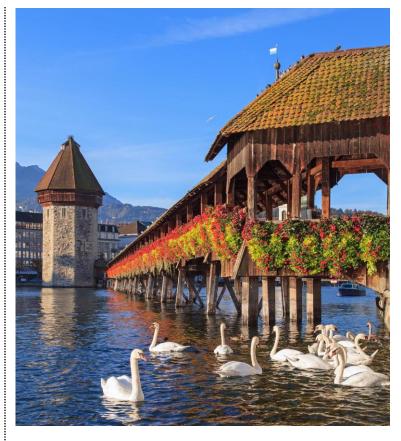

**Day 9: Friday, September 20, 2024 St. Moritz - Lucerne** Slow and steady wins the race today. Enjoy a leisurely start in St. Moritz before heading to Lucerne, the "Swiss Paradise on the Lake." Follow the ancient pathways of the city on a walking tour through an *Altstadt* (Old Town), passing through the covered 14th-century Chapel Bridge. Along the way, see the famous Water Tower that once served as a prison. Pause at the renowned Lion Monument, carved from

sandstone to commemorate heroic soldiers. The evening is yours to relax or explore. (B)

**Day 10: Saturday, September 21, 2024 Lucerne** Today, enjoy the splendor of pure nature while gliding over a clear landscape in panoramic gondolas and spectacular cable cars. Ascend Pilatus on a unique excursion along the steepest railway in the world. From the top, soak in the magnificent Alpine views from 7,000 ft. above sea level. Enjoy leisure time at the summit, where you can stroll the walkway for new vantage points. Venture back down the mountain by panoramic gondola for another bird's eye view. Gather tonight for a farewell dinner featuring Swiss specialties. (*B*, *D*)