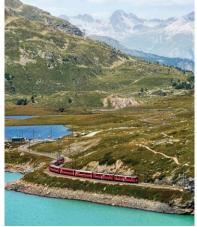

#### Experience It! Bernina Express Train

Ascend the Bernina Pass and discover why this is considered one of the most beautiful train journeys in the region. As you surpass the tree lines, witness views of rugged, high-alpine landscapes from panoramic windows. Once past the small station of Ospizio Bernina, you'll reach the highest point of the route at over 7,390 feet above sea level – an ideal location for hiking enthusiasts and nature lovers. You'll venture towards villages like Poschiavo, where Swiss and Italian cultures blend seamlessly before reaching the posh resort town of St Moritz.