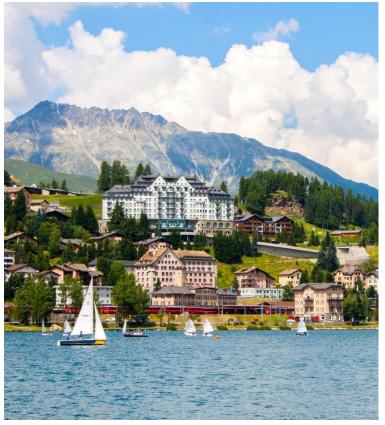

one of the world's most scenic railways. Take a journey through the Bernina Express en route to St. Moritz, Switzerland. Witness the striking landscapes of the Italian and Swiss Alps throughout your voyage – including the famed Morteratsch Glacier. Make your final stop in St. Moritz and enjoy the evening at leisure to relax or stroll the lakeside boulevard. (*B*)

**Day 9: Friday, September 20, 2024 St. Moritz - Lucerne** Slow and steady wins the race today. Enjoy a leisurely start in St. Moritz before heading to Lucerne, the "Swiss Paradise on the Lake." Follow the ancient pathways of the city on a walking tour through an *Altstadt* (Old Town), passing through the covered 14th-century Chapel Bridge. Along the way, see the famous Water Tower that once served as a prison. Pause at the renowned Lion Monument, carved from