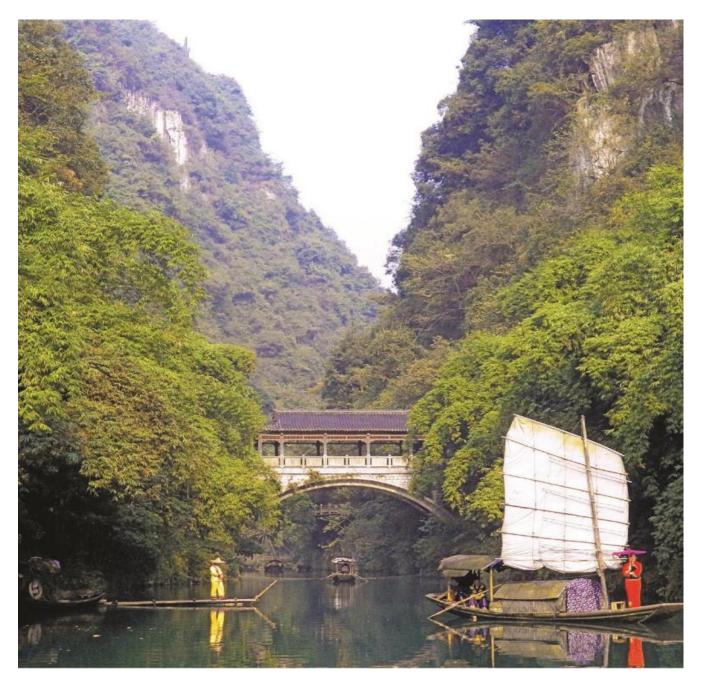

Day 9: Saturday, April 25, 2020 Cruising - Three Gorges Dam - Xiling Gorge Begin your day with a tai chi lesson on the sundeck as we sail towards the dramatic Xiling Gorge, the longest section of the Three Gorges. Discover the state-of-the-art site, Three Gorges Dam, the world's largest hydroelectric project. Tonight, enjoy the Captain's welcome dinner and show. (B, L, D)

Day 10: Sunday, April 26, 2020 Cruising - Shennv Stream - Wu Gorge - Qutang Gorge Take in the tranquil surroundings on a ride up the remote Shennv Stream in traditional pea boats. Upon returning to the ship, enjoy the majestic vistas as we sail through Wu Gorge, known for its 12 forest-covered peaks. This afternoon, continue on past the dramatic cliffs that surround the Qutang Gorge. (B, L, D)