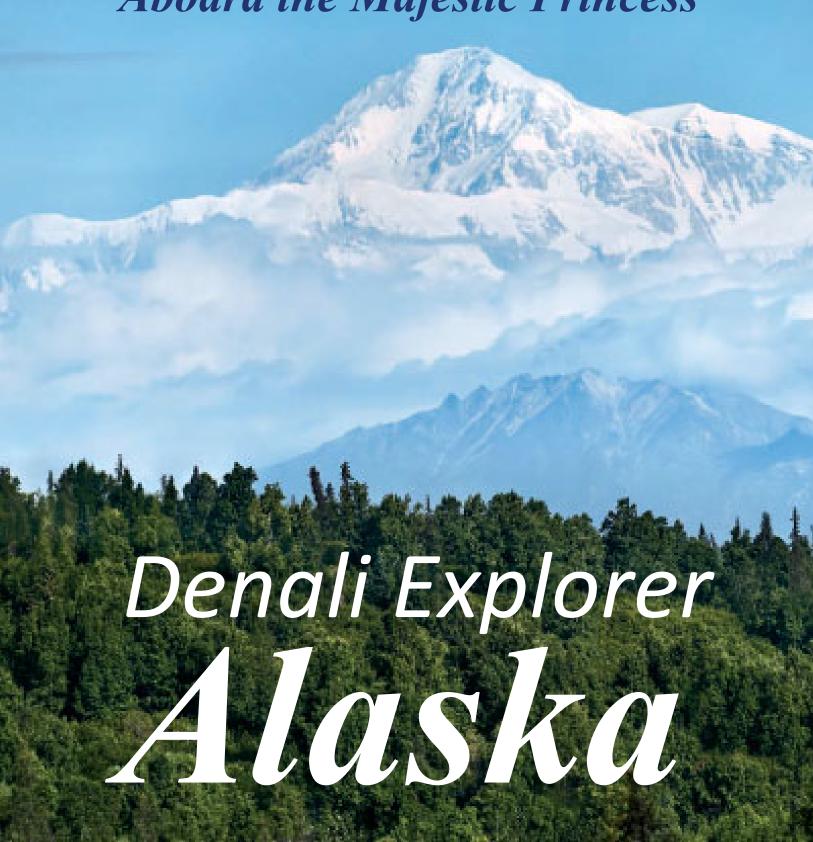

## 12 Days | 5 Ports | 5 Nights on Land









### Included In Price:

- Transfers to Chicago O'Hare Airport
- Air from/to Chicago
- Air Taxes and Fees/Surcharges
- 5 Night Land Program in Princess Lodges
- 7 Night Cruise on Star Princess
- Meals On Ship
- Beverages\*
- Wi-Fi\*
- Gratuities\*
- Airport/Ship Transfers
- DT Excursion Whale Watching in Juneau\*\*

\* Princess Promotion available for a limited time and can change at any time. \*\* Included Free from Direct Travel

### Not Included In Price:

- Shore Excursions other than those listed above.
- Optional Extensions

# Princess® Wilderness

During our land portion of the tour we stay at spectacular Princess Lodges. Exhilarating adventure meets restful relaxation in our exclusive Princess lodges. These custom-built wilderness l