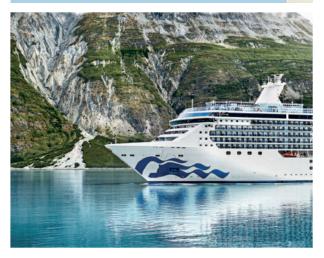

| Date                         | Port                                                                                                                                                                                                                                                                                                                                                                                                                                                                                                                                                                                                                                                                                                       |  |
|------------------------------|------------------------------------------------------------------------------------------------------------------------------------------------------------------------------------------------------------------------------------------------------------------------------------------------------------------------------------------------------------------------------------------------------------------------------------------------------------------------------------------------------------------------------------------------------------------------------------------------------------------------------------------------------------------------------------------------------------|--|
| <b>Monday, June 12, 2023</b> | Bloomington to Fairbanks Princess Riverside Lodge (or similar)                                                                                                                                                                                                                                                                                                                                                                                                                                                                                                                                                                                                                                             |  |
|                              | Travel from Bloomington to Alaska via Chicago. Arrive in Fairbanks, Alaska in the evening. You will be transferred to your hotel and beginning of your adventure. This evening dinner is on your own. You may also wish to venture out in the evening to experience this "Golden Heart City".                                                                                                                                                                                                                                                                                                                                                                                                              |  |
| Tuesday, June 13, 2023       | Denali Princess Wilderness Lodge (or similar)                                                                                                                                                                                                                                                                                                                                                                                                                                                                                                                                                                                                                                                              |  |
|                              | This morning we depart the lodge with our luggage at approximately 8:30 AM to enjoy a cruise along the Chena River on a Sternwheeler Riverboat. This is about as authentic as it gets. After lunch you'll head for Denali National Park via a scenic motorcoach trip to the Denali Princess Wilderness Lodge (or similar). We arrive at the lodge in the late afternoon usually between 3-4 PM. Check in with the Guest Service Desk for help in planning your own Denali adventure. Or you may enjoy the spectacular main lodge, river view deck, and Princess Village with the popular Christmas cottage and sugar shack. Be sure to check out Fannie Q's Saloon, named after a famed local homesteader. |  |
| Wednesday, June 14, 2023     | Denali Princess Wilderness Lodge (or similar)                                                                                                                                                                                                                                                                                                                                                                                                                                                                                                                                                                                                                                                              |  |
|                              | Start your morning with a quick stop at Fannie Q's saloon for a hearty buffet breakfast. Explore Denali National Park on a Natural History Tour, watching for glimpses of Denali as well as Denali's "Big Five"; bears, moose, caribou, wolves and Dall sheep. The included tour with your package is a half day trip if you would like to increase your chances of spotting wildlife we do recommend purchasing the upgrade to the full day tour of the park. Later today, you may want to simply relax with a glass of wine on the deck overlooking the Nenana River. Visit the Grizzly Burger to indulge in the Ernesto Burger, or grab a slice at Lynx Creek Pizza.                                    |  |
| Thursday, June 15, 2023      | Mt. Mckinley Princess Wilderness Lodge (or similar)                                                                                                                                                                                                                                                                                                                                                                                                                                                                                                                                                                                                                                                        |  |
|                              | This morning you'll travel by motorcoach to Denali State Park for two nights at the Mt. McKinley Princess Wilderness Lodge (or similar). We arrive just before lunch. You will have plenty of time to arrange for afternoon adventures. Take in the sensational views of Denali and the Alaska Range with a glass of wine in the Great Room or on the expansive deck. Hear stories about climbing Denali in the Hudson Theater or roast a marshmallow at the fireside patio.                                                                                                                                                                                                                               |  |
| Friday, June 16, 2023        | Mt. Mckinley Princess Wilderness Lodge (or similar)                                                                                                                                                                                                                                                                                                                                                                                                                                                                                                                                                                                                                                                        |  |
|                              | You have a full day to plan however you choose. Stop by the Tour Desk to book a variety of optional excursions. Walk the nature trails around the lodge or sit and gaze at the majesty of "The Great One" from the lodge's treehouse, designed and built by Pete Nelson of Animal Planet's Treehouse Masters.                                                                                                                                                                                                                                                                                                                                                                                              |  |

| Date                        | Port                                                                                                                                                                                                                                                                                                                                         | Arrive   | Depart   |
|-----------------------------|----------------------------------------------------------------------------------------------------------------------------------------------------------------------------------------------------------------------------------------------------------------------------------------------------------------------------------------------|----------|----------|
| Saturday,<br>June 17, 2023  | Whittier  After a morning enjoying the lodge, you'll transfer to the historic town of Talkeetna to board our exclusive Direct-to-the-Wilderness Rail service for the journey to Whittier and your waiting ship.                                                                                                                              |          | 8:30 PM  |
| Sunday,<br>June 18, 2023    | Hubbard Glacier (Scenic Cruising), Alaska  Today we enjoy the amenities onboard the ship until we reach the Glacier then the afternoon and evening we experience the nature and wonder of the Glacier and the wildlife that it supports. It is an absolutely amazing day!!                                                                   | 03:00 PM | 08:00 PM |
| Monday,<br>June 19, 2023    | Glacier Bay National Park. Alaska  Today we are lucky to have the National Park Rangers on board the ship. They navigate and guide our journey through the bay. We strongly recommend late dinner reservations tonight so you are able to stay on deck or your balcony to enjoy the splendor of this scenic day of sailing.                  | 09:15 AM | 07:30 PM |
| Tuesday,<br>June 20, 2023   | Skagway, Alaska  The day is yours to spend in town at your leisure.                                                                                                                                                                                                                                                                          | 07:00 AM | 08:30 PM |
| Wednesday,<br>June 21, 2023 | Juneau, Alaska (Tender Required), (Wheelchair Access Limited) Today we have the most spectacular day planned for you. As part of the Direct Travel group you will have FREE Whale Watching Adventure,. If time permits we will have a brief photo stop at Mendenahall Glacier before returning back to town with a little free time to shop. | 06:30 AM | 04:00 PM |
| Thursday,<br>June 22, 2023  | Ketchikan, Alaska This port is full of opportunities to shop. The day you are free to shop, explore or book other excursions.                                                                                                                                                                                                                | 10:00 AM | 06:00 PM |
| Friday,<br>June 23, 2023    | At Sea                                                                                                                                                                                                                                                                                                                                       |          |          |
| Saturday,<br>June 24. 2023  | Vancouver, Canada  This morning we arrive and depart the ship for our return home.  On the way to the airport is a city tour.                                                                                                                                                                                                                | 7:30 AM  |          |