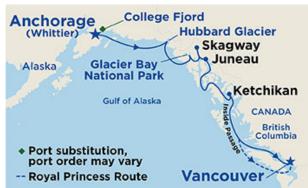

| Date                        | Port                                                                                                                                                                                                                                                                                                                                         | Arrive   | Depart   |
|-----------------------------|----------------------------------------------------------------------------------------------------------------------------------------------------------------------------------------------------------------------------------------------------------------------------------------------------------------------------------------------|----------|----------|
| Saturday,<br>June 17, 2023  | Whittier  After a morning enjoying the lodge, you'll transfer to the historic town of Talkeetna to board our exclusive Direct-to-the-Wilderness Rail service for the journey to Whittier and your waiting ship.                                                                                                                              |          | 8:30 PM  |
| Sunday,<br>June 18, 2023    | Hubbard Glacier (Scenic Cruising), Alaska  Today we enjoy the amenities onboard the ship until we reach the Glacier then the afternoon and evening we experience the nature and wonder of the Glacier and the wildlife that it supports. It is an absolutely amazing day!!                                                                   | 03:00 PM | 08:00 PM |
| Monday,<br>June 19, 2023    | Glacier Bay National Park. Alaska  Today we are lucky to have the National Park Rangers on board the ship. They navigate and guide our journey through the bay. We strongly recommend late dinner reservations tonight so you are able to stay on deck or your balcony to enjoy the splendor of this scenic day of sailing.                  | 09:15 AM | 07:30 PM |
| Tuesday,<br>June 20, 2023   | Skagway, Alaska  The day is yours to spend in town at your leisure.                                                                                                                                                                                                                                                                          | 07:00 AM | 08:30 PM |
| Wednesday,<br>June 21, 2023 | Juneau, Alaska (Tender Required), (Wheelchair Access Limited) Today we have the most spectacular day planned for you. As part of the Direct Travel group you will have FREE Whale Watching Adventure,. If time permits we will have a brief photo stop at Mendenahall Glacier before returning back to town with a little free time to shop. | 06:30 AM | 04:00 PM |
| Thursday,<br>June 22, 2023  | Ketchikan, Alaska This port is full of opportunities to shop. The day you are free to shop, explore or book other excursions.                                                                                                                                                                                                                | 10:00 AM | 06:00 PM |
| Friday,<br>June 23, 2023    | At Sea                                                                                                                                                                                                                                                                                                                                       |          |          |
| Saturday,<br>June 24. 2023  | Vancouver, Canada  This morning we arrive and depart the ship for our return home.  On the way to the airport is a city tour.                                                                                                                                                                                                                | 7:30 AM  |          |