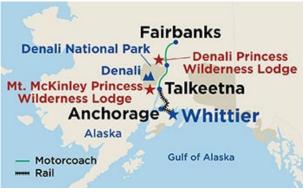

| Date                         | Port                                                                                                                                                                                                                                                                                                                                                                                                                                                                                                                                                                                                                                                                                                       |  |
|------------------------------|------------------------------------------------------------------------------------------------------------------------------------------------------------------------------------------------------------------------------------------------------------------------------------------------------------------------------------------------------------------------------------------------------------------------------------------------------------------------------------------------------------------------------------------------------------------------------------------------------------------------------------------------------------------------------------------------------------|--|
| <b>Monday, June 12, 2023</b> | Bloomington to Fairbanks Princess Riverside Lodge (or similar)                                                                                                                                                                                                                                                                                                                                                                                                                                                                                                                                                                                                                                             |  |
|                              | Travel from Bloomington to Alaska via Chicago. Arrive in Fairbanks, Alaska in the evening. You will be transferred to your hotel and beginning of your adventure. This evening dinner is on your own. You may also wish to venture out in the evening to experience this "Golden Heart City".                                                                                                                                                                                                                                                                                                                                                                                                              |  |
| Tuesday, June 13, 2023       | Denali Princess Wilderness Lodge (or similar)                                                                                                                                                                                                                                                                                                                                                                                                                                                                                                                                                                                                                                                              |  |
|                              | This morning we depart the lodge with our luggage at approximately 8:30 AM to enjoy a cruise along the Chena River on a Sternwheeler Riverboat. This is about as authentic as it gets. After lunch you'll head for Denali National Park via a scenic motorcoach trip to the Denali Princess Wilderness Lodge (or similar). We arrive at the lodge in the late afternoon usually between 3-4 PM. Check in with the Guest Service Desk for help in planning your own Denali adventure. Or you may enjoy the spectacular main lodge, river view deck, and Princess Village with the popular Christmas cottage and sugar shack. Be sure to check out Fannie Q's Saloon, named after a famed local homesteader. |  |
| Wednesday, June 14, 2023     | Denali Princess Wilderness Lodge (or similar)                                                                                                                                                                                                                                                                                                                                                                                                                                                                                                                                                                                                                                                              |  |
|                              | Start your morning with a quick stop at Fannie Q's saloon for a hearty buffet breakfast. Explore Denali National Park on a Natural History Tour, watching for glimpses of Denali as well as Denali's "Big Five"; bears, moose, caribou, wolves and Dall sheep. The included tour with your package is a half day trip if you would like to increase your chances of spotting wildlife we do recommend purchasing the upgrade to the full day tour of the park. Later today, you may want to simply relax with a glass of wine on the deck overlooking the Nenana River. Visit the Grizzly Burger to indulge in the Ernesto Burger, or grab a slice at Lynx Creek Pizza.                                    |  |
| Thursday, June 15, 2023      | Mt. Mckinley Princess Wilderness Lodge (or similar)                                                                                                                                                                                                                                                                                                                                                                                                                                                                                                                                                                                                                                                        |  |
|                              | This morning you'll travel by motorcoach to Denali State Park for two nights at the Mt. McKinley Princess Wilderness Lodge (or similar). We arrive just before lunch. You will have plenty of time to arrange for afternoon adventures. Take in the sensational views of Denali and the Alaska Range with a glass of wine in the Great Room or on the expansive deck. Hear stories about climbing Denali in the Hudson Theater or roast a marshmallow at the fireside patio.                                                                                                                                                                                                                               |  |
| Friday, June 16, 2023        | Mt. Mckinley Princess Wilderness Lodge (or similar)                                                                                                                                                                                                                                                                                                                                                                                                                                                                                                                                                                                                                                                        |  |
|                              | You have a full day to plan however you choose. Stop by the Tour Desk to book a variety of optional excursions. Walk the nature trails around the lodge or sit and gaze at the majesty of "The Great One" from the lodge's treehouse, designed and built by Pete Nelson of Animal Planet's Treehouse Masters.                                                                                                                                                                                                                                                                                                                                                                                              |  |

| Date                        | Port                                                                                                                                                                                                                                                                                                                                         | Arrive   | Depart   |
|-----------------------------|----------------------------------------------------------------------------------------------------------------------------------------------------------------------------------------------------------------------------------------------------------------------------------------------------------------------------------------------|----------|----------|
| Saturday,<br>June 17, 2023  | Whittier  After a morning enjoying the lodge, you'll transfer to the historic town of Talkeetna to board our exclusive Direct-to-the-Wilderness Rail service for the journey to Whittier and your waiting ship.                                                                                                                              |          | 8:30 PM  |
| Sunday,<br>June 18, 2023    | Hubbard Glacier (Scenic Cruising), Alaska  Today we enjoy the amenities onboard the ship until we reach the Glacier then the afternoon and evening we experience the nature and wonder of the Glacier and the wildlife that it supports. It is an absolutely amazing day!!                                                                   | 03:00 PM | 08:00 PM |
| Monday,<br>June 19, 2023    | Glacier Bay National Park. Alaska  Today we are lucky to have the National Park Rangers on board the ship. They navigate and guide our journey through the bay. We strongly recommend late dinner reservations tonight so you are able to stay on deck or your balcony to enjoy the splendor of this scenic day of sailing.                  | 09:15 AM | 07:30 PM |
| Tuesday,<br>June 20, 2023   | Skagway, Alaska  The day is yours to spend in town at your leisure.                                                                                                                                                                                                                                                                          | 07:00 AM | 08:30 PM |
| Wednesday,<br>June 21, 2023 | Juneau, Alaska (Tender Required), (Wheelchair Access Limited) Today we have the most spectacular day planned for you. As part of the Direct Travel group you will have FREE Whale Watching Adventure,. If time permits we will have a brief photo stop at Mendenahall Glacier before returning back to town with a little free time to shop. | 06:30 AM | 04:00 PM |
| Thursday,<br>June 22, 2023  | Ketchikan, Alaska This port is full of opportunities to shop. The day you are free to shop, explore or book other excursions.                                                                                                                                                                                                                | 10:00 AM | 06:00 PM |
| Friday,<br>June 23, 2023    | At Sea                                                                                                                                                                                                                                                                                                                                       |          |          |
| Saturday,<br>June 24. 2023  | Vancouver, Canada  This morning we arrive and depart the ship for our return home.  On the way to the airport is a city tour.                                                                                                                                                                                                                | 7:30 AM  |          |