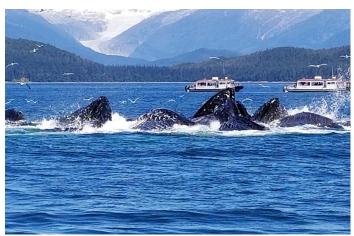

#### 2 Hour Whale Watching Cruise

Witnessing whales gliding through their natural habitats is one of the most incredible things to do in Juneau. If you cruise to Alaska between April and November, you'll likely see one of the approximately 600 humpbacks that thrive along the Inside Passage. Whales will inhabit the waters throughout the year, however, so there's always a chance for you to observe these creatures up close. The picture to the left is an actual photo of the 15 whales "bubble netting" from one of our prior tours.