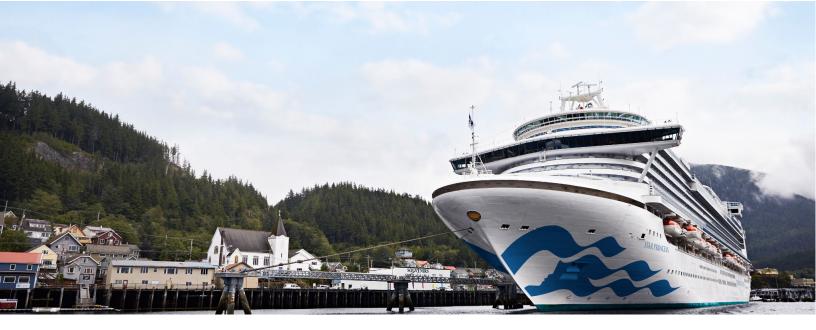

| Date                         | Port                                                                                                                                                                                                                                                                                                                                                                                                                                                                                                                                                                                                                                                                                                       |  |
|------------------------------|------------------------------------------------------------------------------------------------------------------------------------------------------------------------------------------------------------------------------------------------------------------------------------------------------------------------------------------------------------------------------------------------------------------------------------------------------------------------------------------------------------------------------------------------------------------------------------------------------------------------------------------------------------------------------------------------------------|--|
| <b>Monday, June 12, 2023</b> | Bloomington to Fairbanks Princess Riverside Lodge (or similar)                                                                                                                                                                                                                                                                                                                                                                                                                                                                                                                                                                                                                                             |  |
|                              | Travel from Bloomington to Alaska via Chicago. Arrive in Fairbanks, Alaska in the evening. You will be transferred to your hotel and beginning of your adventure. This evening dinner is on your own. You may also wish to venture out in the evening to experience this "Golden Heart City".                                                                                                                                                                                                                                                                                                                                                                                                              |  |
| Tuesday, June 13, 2023       | Denali Princess Wilderness Lodge (or similar)                                                                                                                                                                                                                                                                                                                                                                                                                                                                                                                                                                                                                                                              |  |
|                              | This morning we depart the lodge with our luggage at approximately 8:30 AM to enjoy a cruise along the Chena River on a Sternwheeler Riverboat. This is about as authentic as it gets. After lunch you'll head for Denali National Park via a scenic motorcoach trip to the Denali Princess Wilderness Lodge (or similar). We arrive at the lodge in the late afternoon usually between 3-4 PM. Check in with the Guest Service Desk for help in planning your own Denali adventure. Or you may enjoy the spectacular main lodge, river view deck, and Princess Village with the popular Christmas cottage and sugar shack. Be sure to check out Fannie Q's Saloon, named after a famed local homesteader. |  |
| Wednesday, June 14, 2023     | Denali Princess Wilderness Lodge (or similar)                                                                                                                                                                                                                                                                                                                                                                                                                                                                                                                                                                                                                                                              |  |
|                              | Start your morning with a quick stop at Fannie Q's saloon for a hearty buffet breakfast. Explore Denali National Park on a Natural History Tour, watching for glimpses of Denali as well as Denali's "Big Five"; bears, moose, caribou, wolves and Dall sheep. The included tour with your package is a half day trip if you would like to increase your chances of spotting wildlife we do recommend purchasing the upgrade to the full day tour of the park. Later today, you may want to simply relax with a glass of wine on the deck overlooking the Nenana River. Visit the Grizzly Burger to indulge in the Ernesto Burger, or grab a slice at Lynx Creek Pizza.                                    |  |
| Thursday, June 15, 2023      | Mt. Mckinley Princess Wilderness Lodge (or similar)                                                                                                                                                                                                                                                                                                                                                                                                                                                                                                                                                                                                                                                        |  |
|                              | This morning you'll travel by motorcoach to Denali State Park for two nights at the Mt. McKinley Princess Wilderness Lodge (or similar). We arrive just before lunch. You will have plenty of time to arrange for afternoon adventures. Take in the sensational views of Denali and the Alaska Range with a glass of wine in the Great Room or on the expansive deck. Hear stories about climbing Denali in the Hudson Theater or roast a marshmallow at the fireside patio.                                                                                                                                                                                                                               |  |
| Friday, June 16, 2023        | Mt. Mckinley Princess Wilderness Lodge (or similar)                                                                                                                                                                                                                                                                                                                                                                                                                                                                                                                                                                                                                                                        |  |
|                              | You have a full day to plan however you choose. Stop by the Tour Desk to book a variety of optional excursions. Walk the nature trails around the lodge or sit and gaze at the majesty of "The Great One" from the lodge's treehouse, designed and built by Pete Nelson of Animal Planet's Treehouse Masters.                                                                                                                                                                                                                                                                                                                                                                                              |  |

| Date                        | Port                                                                                                                                                                                                                                                                                                                                         | Arrive   | Depart   |
|-----------------------------|----------------------------------------------------------------------------------------------------------------------------------------------------------------------------------------------------------------------------------------------------------------------------------------------------------------------------------------------|----------|----------|
| Saturday,<br>June 17, 2023  | Whittier  After a morning enjoying the lodge, you'll transfer to the historic town of Talkeetna to board our exclusive Direct-to-the-Wilderness Rail service for the journey to Whittier and your waiting ship.                                                                                                                              |          | 8:30 PM  |
| Sunday,<br>June 18, 2023    | Hubbard Glacier (Scenic Cruising), Alaska  Today we enjoy the amenities onboard the ship until we reach the Glacier then the afternoon and evening we experience the nature and wonder of the Glacier and the wildlife that it supports. It is an absolutely amazing day!!                                                                   | 03:00 PM | 08:00 PM |
| Monday,<br>June 19, 2023    | Glacier Bay National Park. Alaska  Today we are lucky to have the National Park Rangers on board the ship. They navigate and guide our journey through the bay. We strongly recommend late dinner reservations tonight so you are able to stay on deck or your balcony to enjoy the splendor of this scenic day of sailing.                  | 09:15 AM | 07:30 PM |
| Tuesday,<br>June 20, 2023   | Skagway, Alaska  The day is yours to spend in town at your leisure.                                                                                                                                                                                                                                                                          | 07:00 AM | 08:30 PM |
| Wednesday,<br>June 21, 2023 | Juneau, Alaska (Tender Required), (Wheelchair Access Limited) Today we have the most spectacular day planned for you. As part of the Direct Travel group you will have FREE Whale Watching Adventure,. If time permits we will have a brief photo stop at Mendenahall Glacier before returning back to town with a little free time to shop. | 06:30 AM | 04:00 PM |
| Thursday,<br>June 22, 2023  | Ketchikan, Alaska This port is full of opportunities to shop. The day you are free to shop, explore or book other excursions.                                                                                                                                                                                                                | 10:00 AM | 06:00 PM |
| Friday,<br>June 23, 2023    | At Sea                                                                                                                                                                                                                                                                                                                                       |          |          |
| Saturday,<br>June 24. 2023  | Vancouver, Canada  This morning we arrive and depart the ship for our return home.  On the way to the airport is a city tour.                                                                                                                                                                                                                | 7:30 AM  |          |