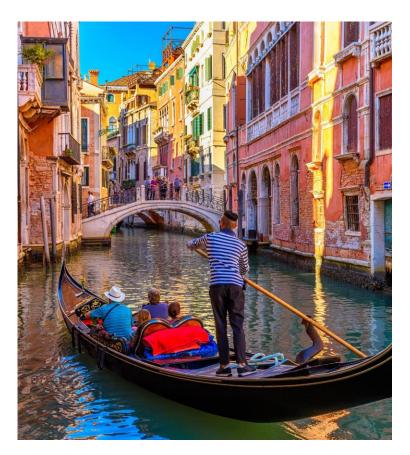

**Day 9: Wednesday, June 14, 2023 Venice - Murano Island -Venice - Optional Excursion** See Venice from the water and take a boat\*\* to Murano Island. At a glass-blowing demonstration, discover the secrets of this ancient art up-close and marvel at the one-of-a-kind designs. Make your way to the historic center of Venice and see the Castello district with a local expert. End in St. Mark's Square, taking in the basilica and the ornate façade of the Doge's Palace. The remainder of the day is yours. Consider an optional tour featuring Venice's most famous pastime – a serenaded gondola ride. (*B*)

#### Venetian Serenaded Gondola Cruise

Experience the romance that can only be found in Venice – La Serenissima – while traveling on its famous waterways. Partake in one of Venice's most famous pastimes – a gondola cruise. Take a pleasant stroll toward the Grand Canal to board your gondola. As you relax in your elegant watercraft, your gondolier navigates the Grand Canal as well as smaller side canals. Admire the scenery as you listen to the melodic voice serenading you in true Italian style – just like in those romantic Italian movies! This option operates weather-permitting. *Duration: Approximately 1 hour.* Please note a minimum of 12 passengers is required. Transportation is not included.