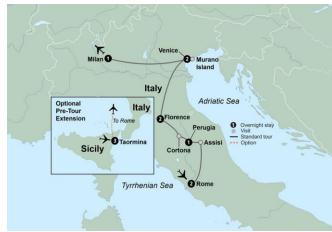

12 Days • 14 Meals: 10 Breakfasts, 1 Lunch, 3 Dinners

**HIGHLIGHTS...** Rome, Vatican Museums, Sistine Chapel, St. Peter's Basilica, Assisi, Perugia, Cortona, Florence, Michelangelo's *David*, Chianti Winery & Cooking Class, Venice, Murano Island, Milan, Choice on Tour

#### **ITINERARY AT A GLANCE**

| Day 1       | Overnight Flight                            |
|-------------|---------------------------------------------|
| Days 2 – 4  | Grand Hotel Palatino, Rome                  |
| Day 5       | Sangallo Palace Hotel, Perugia              |
| Days 6, 7   | Hotel Albani Firenze, Florence              |
| Days 8, 9   | Hotel Carlton on the Grand Canal, Venice    |
| Days 10, 11 | UNAHOTELS Scandinavia Milano , Milan        |
|             | On some dates alternate hotels may be used. |