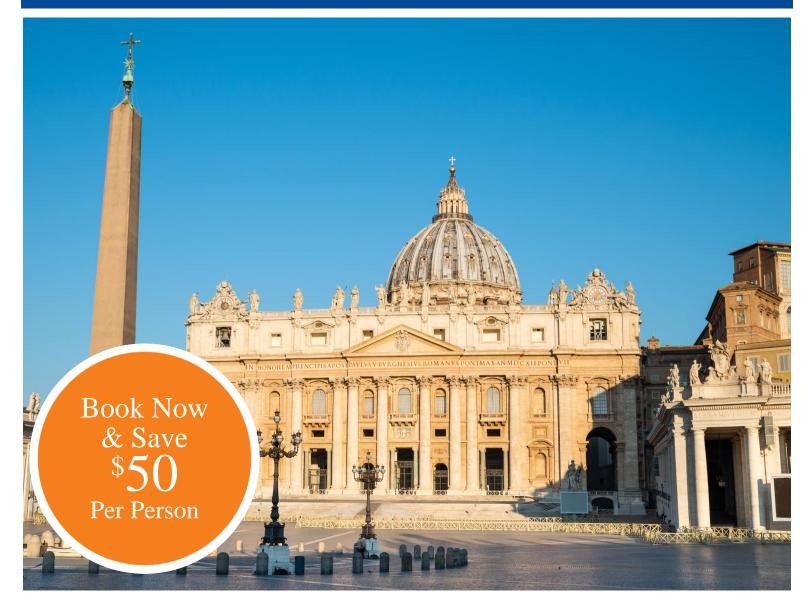

Day 4: Friday, June 9, 2023 Rome - Vatican Museums - St. Peter's Basilica On a locally guided tour of the Vatican Museums\* explore Papal palaces, halls and galleries housing priceless artifacts from ancient Egypt and Etruscan Italy, as well as statuary from classical Greece and Rome. Admire the Gallery of Maps and works by great Renaissance masters such as Perugino, Botticelli, Ghirlandaio. In the Sistine Chapel, marvel at Michelangelo's frescoed ceiling and brilliant Last Judgement. Next, wander through the towering columns of St. Peter's Basilica, a daring feat of human artistry and engineering. Admire the baroque spirals of Bernini's altar canopy and gaze up at Michelangelo's dome - still the tallest in the world. Later this afternoon, take in views of the River Tiber, the Circus Maximus and the Colosseum during a panoramic drive back to your hotel. The evening is yours. Perhaps you'll join an optional dinner in a popular restaurant, indulging in a hearty meal accompanied by wine and local entertainment. (B)

## **Book Now & Save \$50 Per Person:**

Double \$5,039;Double \$4,989\*Single \$6,299;Single \$6,249;Triple \$4,994Triple \$4,944

Book Now & Save \$50 Per Person