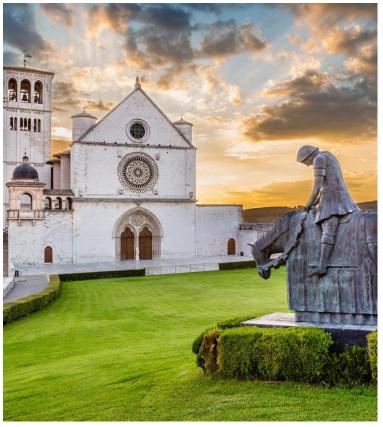

**Day 5: Saturday, June 10, 2023 Rome - Assisi - Perugia** Ease your way into the local culture as your Tour Manager shares a few key Italian phrases. Travel to Assisi, birthplace of St. Francis. Take in the old-world atmosphere on a guided walking tour of the old city, including the Basilica of St. Francis. Then you're off to medieval Perugia, the historic capital of Umbria. With free time to explore, consider wandering along the Piazza IV Novembre or visiting medieval palaces and ornate cathedrals. *(B)* 