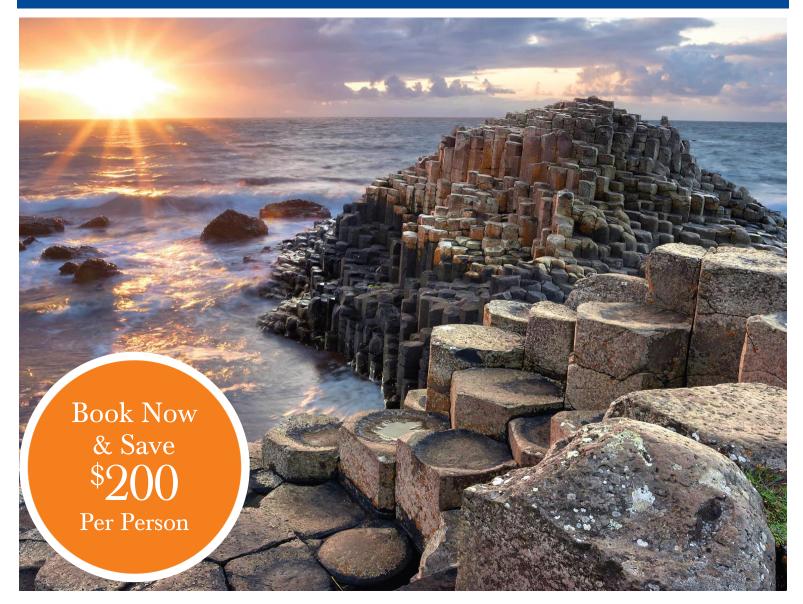

#### Day 11: Sunday, May 8, 2022 Derry - Giant's Causeway - Glens of

Antrim - Belfast See the most famous natural site in Northern Ireland as you visit the magnificent Giant's Causeway. Formed by volcanic activity millions of years ago, the causeway resembles a cobble road leading into the sea. Then lose yourself in the natural beauty of Northern Ireland as you explore the scenic back roads of the Glens of Antrim to Belfast. (B)