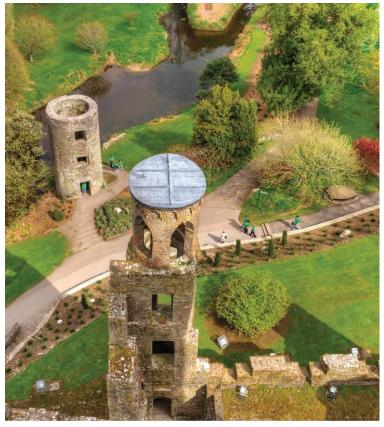

**Day 5: Monday, May 2, 2022 Waterford - Blarney Stone - Killarney** Live the legend. The story goes that those who kiss the Blarney Stone gain the gift of eloquence. This morning, give it a shot at historic Blarney Castle. Cross into County Kerry and continue on to charming Killarney, where you will board a traditional boat\* and sail through breathtaking lakes in the company of an expert boatman. This evening, enjoy dinner on the town. (*B*, *D*)