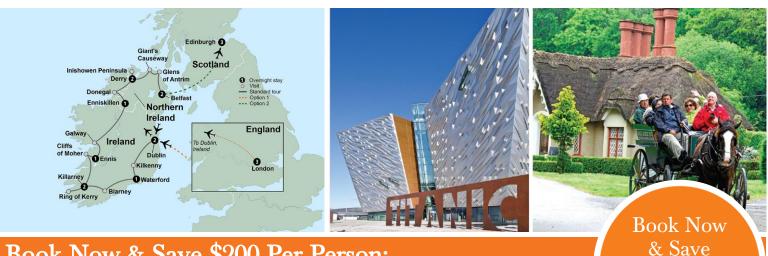

13 Days • 17 Meals: 11 Breakfasts, 6 Dinners

HIGHLIGHTS... Dublin, Irish Evening, Choices on Tour, Kilkenny, Waterford, Blarney Castle, Killarney, Ring of Kerry, Jaunting Car Ride, Cliffs of Moher, Farm Visit, Galway, Donegal Town, Derry, Giant's Causeway, Glens of Antrim, Belfast, "Titanic Experience", Traditional Irish Ceili

#### **ITINERARY AT A GLANCE**

| Day 1       | Overnight Flight                            |
|-------------|---------------------------------------------|
| Days 2, 3   | Herbert Park Hotel, Dublin                  |
| Day 4       | Granville Hotel, Waterford                  |
| Days 5, 6   | Killarney Avenue, Killarney                 |
| Day 7       | Old Ground Hotel, Ennis                     |
| Day 8       | Manor House Country Hotel, Enniskillen      |
| Days 9, 10  | City Hotel Derry, Derry                     |
| Days 11, 12 | Europa Hotel Belfast, Belfast               |
|             | On some dates alternate hotels may be used. |